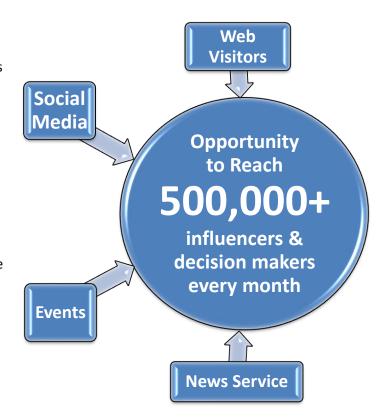

#### **True Value**

Our Twitter followers give us a reach of 12,600. The combined ThisWeekinFM Senior Management LinkedIn connections is 12,000. The combined ThisWeekinFM Senior Management LinkedIn Group Membership is over 100,000. We target conversations at both our individual contacts and at groups that are relevant to each sector we cover.

We don't just publish our stories, we engage in grown-up, relevant discussions to ensure those that join-in, also regularly visit ThisWeekinFM.com. We have 58,813 active individual readers. Our eNewsletter (sent three times per week) produces 705,756 opportunities to view per quarter.